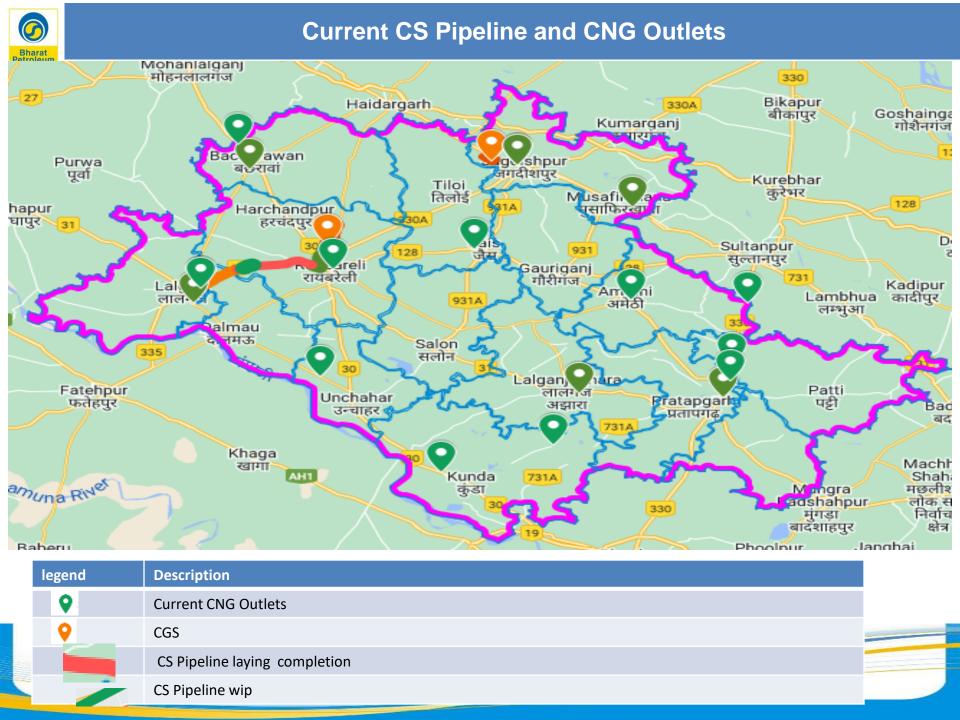

For Geographical Area and pipeline route map refer Page No 2

## Amethi, Raebareli and Pratapgarh GA