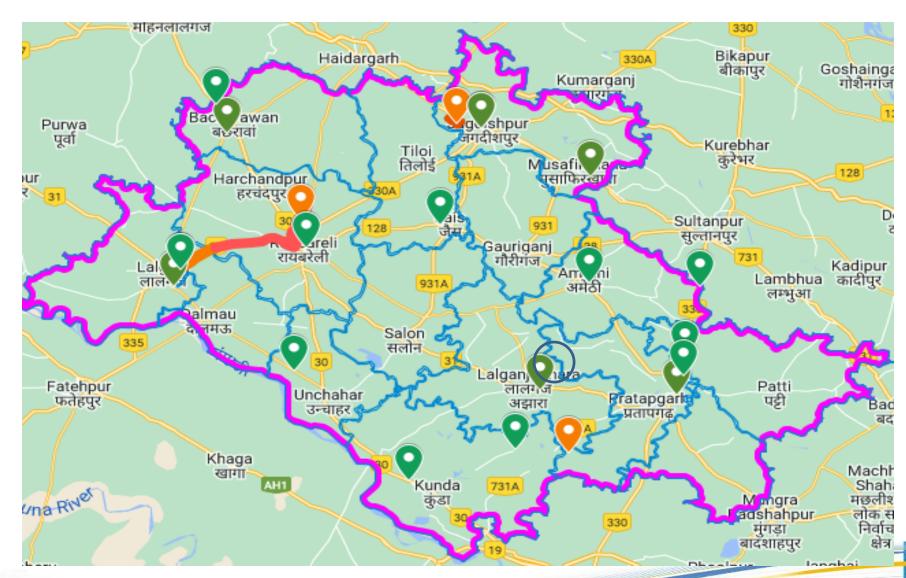

f any queries, please contact as per details below: |                                 |                  |
|------------------|-------------------------------------|---------------------------------------------------------------------------------------|--------------------------------------------------------------------------------|---------------------------------|------------------|
| Uttar<br>Pradesh | Amethi,<br>Pratapgarh,<br>Raebareli | BPCL 2nd floor, RDA<br>Complex, indira Nagar,<br>Raebareli ,Uttra Pradesh-<br>229001. | 9633755155                                                                     | praweenkumar@bharatpetroleum.in | Praween<br>kumar |

For Geographical Area and pipeline route map refer Page No 2



## Amethi, Raebareli and Pratapgarh GA







## **FUTURE PLAN**